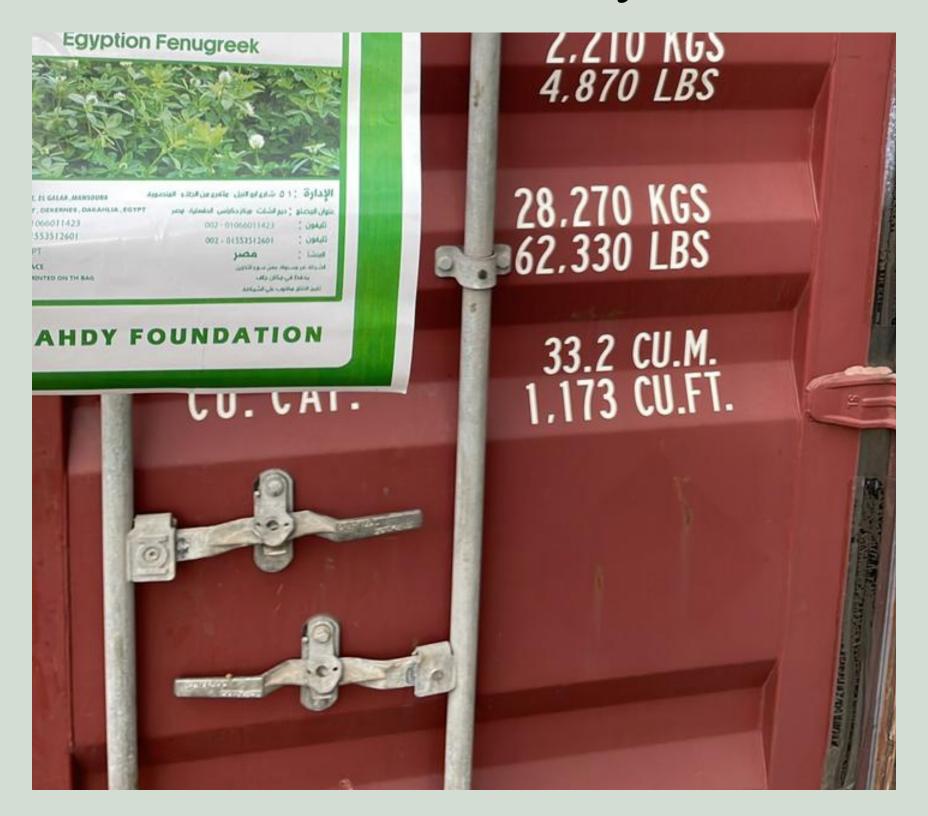

# Pursuit of Excellence





+2 01553512601



info@dr-mahdyagri.com



www.dr-mahdyagri.com





Revolutionizing the Seed Industry

## About Us

Mahdy Foundation has been leading the market with its exceptional sorting and grading of grains, agri-seeds, and legumes. With a factory boasting 100% grain purity, Al-Mahdy is a trusted name in the Egyptian agricultural market. Their founder, Dr. Reda Al-Mahdy, has put years of hard work into making their locally-produced seeds a household name.



# Our Vision

Being the Middle East's premium Market Leader in the agricultural seed business



# Our Mission

To provide a one-of-a-kind experience of sorting and supplying agricultural seeds to meet the needs of our clients and to achieve our goals.



# Our History



Amidst the chimes of success, the Mahdy
Foundation has woven a tapestry of achievements
and milestones. Like a traveler bearing rare seeds,
the Foundation ventured forth, gracing the USA
market with the gift of premium seeds. Their
enchantment even reached the grand halls of the
FDA, earning their seal of approval. And as the
winds of fate carried them to far-flung lands, they
unfurled their banner at international exhibitions
and trade fairs, like the shimmering Sahara, the
bountiful Food Africa, and the grand Gulfood.



# Our Services

Our foundation is dedicated to providing highquality products and services that meet our customers' needs and expectations. We provide reasonable prices that reflect our global standards and expertise. We also provide our clients with flexible payment o